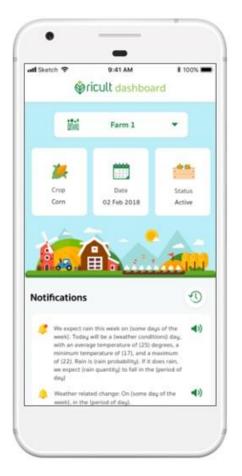

#### **Ricult Farmer Dashboard**

- Limited access to information and technology
  - Data-driven decisions through analytics
- Suboptimal farm inputs
  - High quality inputs customized to farm

### **Agronomic Insights for Farmers**

Integrate farm-specific agronomic information (e.g., satellite, weather, optimal farming times, alerts) and recommendations into a dashboard for farmers

Add

a Farm with address or GPS

**Review** 

information and recommendations for a specific farm

**Monitor** 

weather, growth, pests, and diseases for a specific farm

Integrate farm-specific agronomic information (e.g., satellite, weather, optimal farming times, alerts) and crop status for Admin