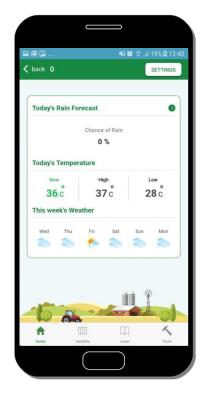

### **Agronomic Insights for Farmers**

Integrate farm-specific agronomic information (e.g., satellite, weather, optimal farming times, alerts) and recommendations into a dashboard for farmers

Add

a Farm with address or GPS

**Review** 

information and recommendations for a specific farm

**Monitor** 

weather, growth, pests, and diseases for a specific farm

Integrate farm-specific agronomic information (e.g., satellite, weather, optimal farming times, alerts) and crop status for Admin