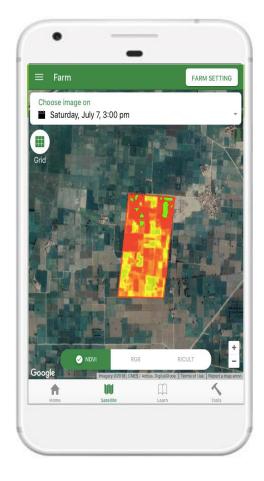

#### **Monitor Farm**

See crop status and more specific information

**Review** 

information and recommendations for a specific farm

**Monitor** 

weather, growth, pests, and diseases for a specific farm

Integrate farm-specific agronomic information (e.g., satellite, weather, optimal farming times, alerts) and crop status for Admin