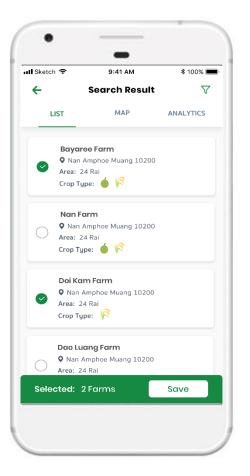

Add

a Farm with address or GPS

**Search for Farms** 

Find specific farms for review

#### **Summary Statistics**

See key data about each farm in a search