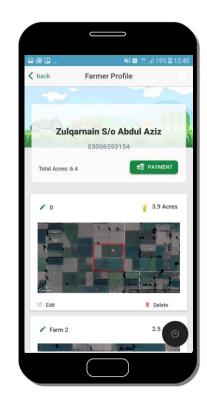

### **Agronomic Insights for Farmers**

Integrate farm-specific agronomic information (e.g., satellite, weather, optimal farming times, alerts) and recommendations into a dashboard for farmers

Add

a Farm with address or GPS

**Review** 

information and recommendations for a specific farm

**Monitor** 

weather, growth, pests, and diseases for a specific farm

Integrate farm-specific agronomic information (e.g., satellite, weather, optimal farming times, alerts) and crop status for Admin

Add

a Farm with address or GPS

**Search for Farms** 

Find specific farms for review

#### **Summary Statistics**

See key data about each farm in a search

#### **Monitor Farm**

See crop status and more specific information