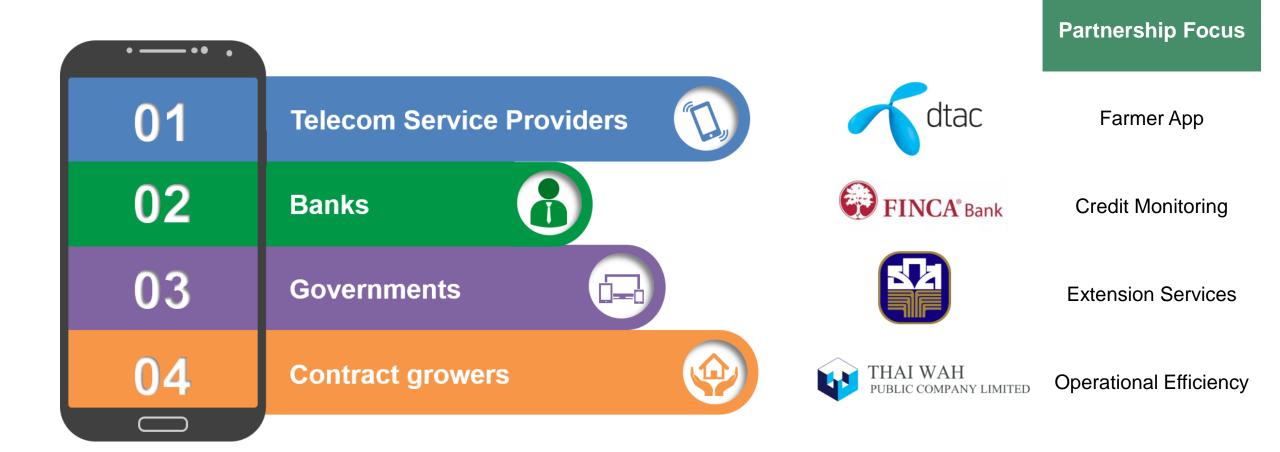

#### Ricult Partners

Ricult empowers both farmers and partner organizations with data and data analytics to help drive better data-driven decision making.