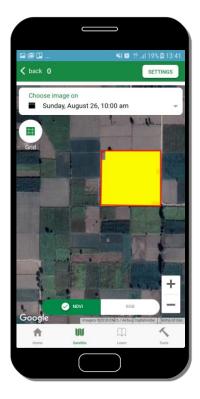

### **Agronomic Insights for Farmers**

Integrate farm-specific agronomic information (e.g., satellite, weather, optimal farming times, alerts) and recommendations into a dashboard for farmers

Add

a Farm with address or GPS

**Review** 

information and recommendations for a specific farm

**Monitor** 

weather, growth, pests, and diseases for a specific farm

Integrate farm-specific agronomic information (e.g., satellite, weather, optimal farming times, alerts) and crop status for Admin

#### **Monitor Farm**

See crop status and more specific information